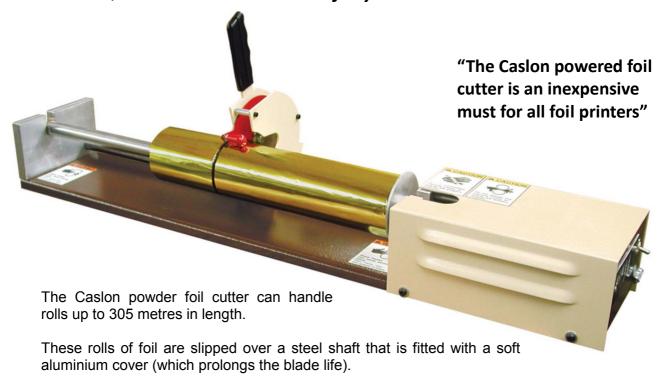

A locking mechanism grips the inside of the roll core.

A large circular blade, mounted on a handle, can be positioned along a support shaft and secured in position at the correct cut ting point.

Starting the electric motor, and simply lowering the blade handle, accurately and cleanly cuts through the foil and supporting core.

If the blade dulls, it can be rotated to a new, sharp position.